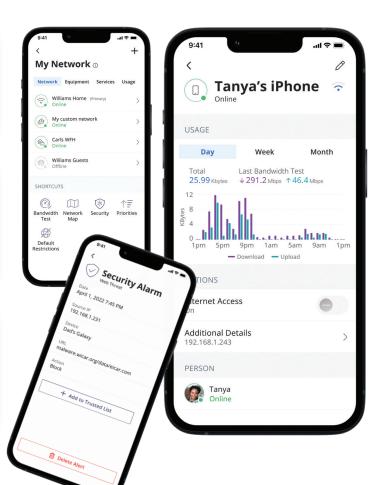

#### View and manage all devices connected to your network.

Track a device's bandwidth usage, pause its network access, or disconnect it.

#### Get active threat protection.

View total threats, intrusions, and viruses blocked over time. You can even see protected devices and total protection uptime.