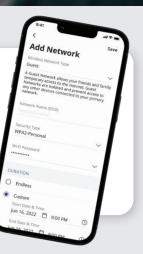

#### Easily set up a guest network.

Keep your network secure by setting up a separate guest network and password for your visitors.