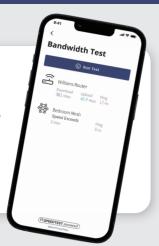

### Check your internet speed.

Run bandwidth tests to monitor your network performance and give bandwidth priority to specific devices.